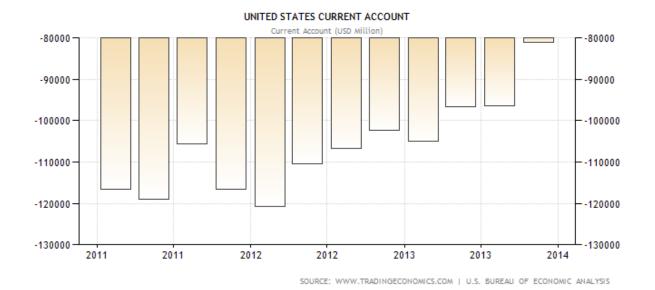

Source: State Administration of Foreign Exchange, China

**Appendix 3: China Current Account: Historical Overview:** 

Source: US Bureau of Economic Analysis

**Appendix 4: United States Current Account: 2013:** 

Source: Trading Economics, US Bureau of Economic Analysis

**Appendix 5: United States Current Account: Historical Overview:** 

| Trade                     | Last        | Previous    | Highest   | Lowest      | Unit         |
|---------------------------|-------------|-------------|-----------|-------------|--------------|
| <u>Exports</u>            | 193910.00   | 189963.00   | 194644.00 | 772.00      | USD Million  |
| Imports                   | 234288.00   | 231837.00   | 234295.00 | 577.00      | USD Million  |
| Capital Flows             | -126107.00  | 175900.00   | 272938.00 | -153025.00  | USD Million  |
| Crude Oil Production      | 8033.00     | 7939.00     | 10044.00  | 3983.00     | BBL/D/1K     |
| External Debt             | -4577504.00 | -4165583.00 | 360347.00 | -4577504.00 | USD Million  |
| Foreign Direct Investment | 68145.00    | 54321.00    | 140759.00 | -9004.00    | USD Million  |
| Gold Reserves             | 8133.46     | 8133.46     | 8149.05   | 8133.46     | Tonnes       |
| Net Long-term Tic Flows   | 4022.00     | 90300.00    | 139697.00 | -72882.00   | USD Million  |
| Terms of Trade            | 98.06       | 98.14       | 167.10    | 91.05       | Index Points |
| Current Account to GDP    | -2.30       | -2.70       | 0.20      | -6.00       | Percent      |
| Current Account           | -81118.00   | -96365.00   | 9957.00   | -214501.00  | USD Million  |
| Balance of Trade          | -40378.00   | -41874.00   | 1946.00   | -67235.00   | USD Million  |