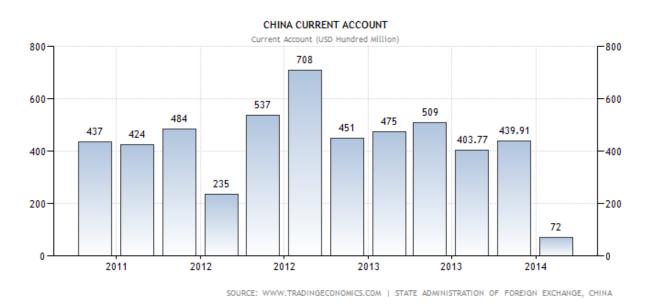

**Appendix 2: China Current Account 2013:** 

| Trade                     | Last    | Previous | Highest | Lowest  | Unit                |     |
|---------------------------|---------|----------|---------|---------|---------------------|-----|
| Current Account           | 72.00   | 439.91   | 1330.85 | -8.96   | USD Hundred Million | [+] |
| Capital Flows             | 1183.00 | 1270.42  | 1320.80 | -517.00 | USD HML             | [+] |
| Crude Oil Production      | 4215.00 | 4205.00  | 4281.00 | 1012.00 | BBL/D/1K            | [+] |
| External Debt             | 8631.67 | 7369.86  | 8631.67 | 158.28  | USD HML             | [+] |
| Foreign Direct Investment | 403.00  | 315.49   | 1175.86 | 18.32   | USD Hundred Million | [+] |
| Gold Reserves             | 1054.09 | 1054.09  | 1054.09 | 395.01  | Tonnes              | [+] |
| Terms Of Trade            | 106.44  | 101.33   | 118.33  | 81.75   | Index Points        | [+] |
| Tourist Arrivals          | 173.30  | 139.20   | 216.60  | 21.70   | Tens of Thousands   | [+] |
| Current Account to GDP    | 2.00    | 2.60     | 10.10   | -3.70   | Percent             | [+] |
| Balance of Trade          | 184.55  | 77.06    | 404.00  | -319.71 | USD Hundred Million | [+] |
| Exports                   | 1885.41 | 1701.10  | 2077.42 | 13.00   | USD Hundred Million | [+] |
| Imports                   | 1700.86 | 1624.05  | 1830.94 | 16.60   | USD Hundred Million | [+] |

Source: State Administration of Foreign Exchange, China

**Appendix 3: China Current Account: Historical Overview:** 

Source: US Bureau of Economic Analysis

**Appendix 4: United States Current Account: 2013:** 