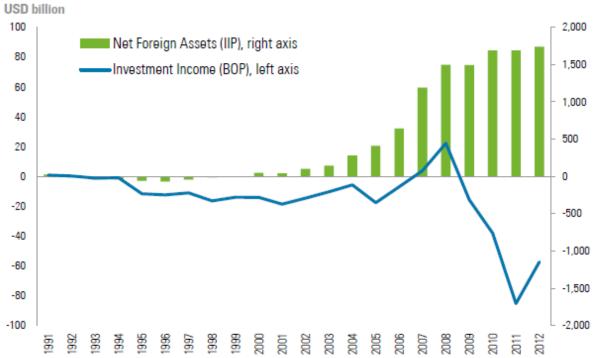

## **Appendix 7: China: Net Investment Income:**

Figure 7: China's Net Foreign Assets and Net Investment Income Flows, 1991-2012

Source: PBOC, SAFE, RHG; historical data based on the Global Wealth of Nations