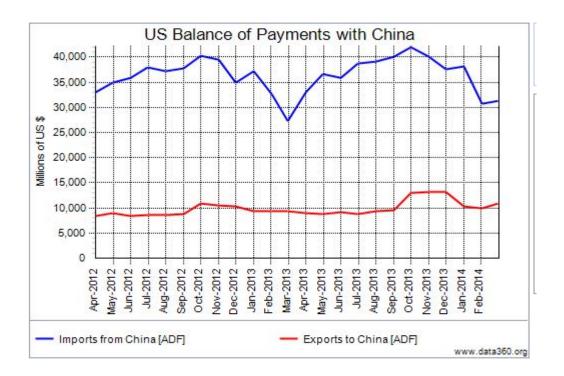

Source: Trading Economics, US Bureau of Economic Analysis

**Appendix 6: United States Balance of Payments with China:** 

Source: Data 360