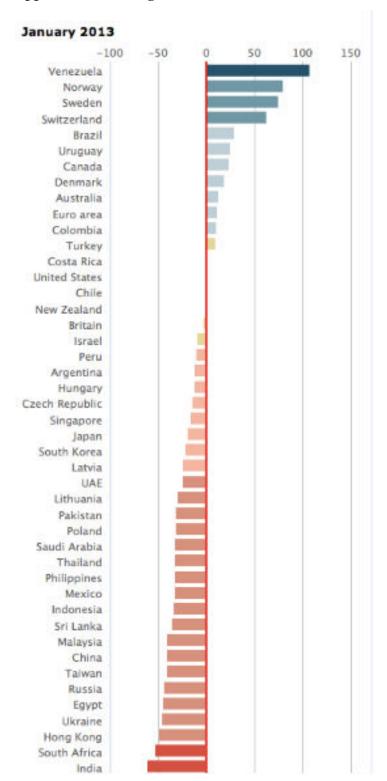

## January 2014

Appendix 4: The Big Mac Index 2013

**Appendix 5: Prices and Earnings 2015 edition - Price levels** 

| Price levels  |            |            |
|---------------|------------|------------|
| Cities1       | Excl. rent | Incl. rent |
| Zurich        | 108.7      | 92.6       |
| Geneva        | 106.1      | 91.8       |
| New York City | 100.0      | 100.0      |
| Oslo          | 92.9       | 79.9       |
| Copenhagen    | 88.0       | 74.3       |
| London        | 84.7       | 79.5       |
| Chicago       | 83.5       | 76.7       |
| Tokyo         | 83.1       | 70.6       |
| Auckland      | 82.8       | 67.6       |
| Sydney        | 80.5       | 72.5       |
| Seoul         | 79.2       | 64.2       |
| Toronto       | 78.1       | 63.7       |
| Milan         | 77.9       | 64.5       |
| Stockholm     | 76.9       | 62.8       |
| Montreal      | 76.2       | 58.9       |
| Miami         | 76.1       | 67.7       |
| Los Angeles   | 76.0       | 67.4       |
| Helsinki      | 74.3       | 63.2       |
| Hong Kong     | 72.9       | 76.8       |
| Paris         | 72.6       | 63.8       |
| Luxembourg    | 72.3       | 66.1       |
| Tel Aviv      | 72.0       | 61.4       |
| Dubai         | 71.1       | 66.1       |
| Buenos Aires  | 70.4       | 56.1       |
| Dublin        | 70.3       | 63.1       |
| Taipei        | 67.3       | 62.7       |
| Brussels      | 67.2       | 57.3       |
| Rome          | 67.1       | 57.1       |
| Manama        | 66.6       | 55.4       |
| Frankfurt     | 65.8       | 55.1       |
| Munich        | 65.5       | 56.1       |
| Vienna        | 65.4       | 53.4       |
| Amsterdam     | 65.3       | 55.5       |
| Shanghai      | 64.9       | 54.3       |
| Istanbul      | 64.8       | 53.0       |
| Doha          | 64.8       | 61.4       |
| Lyon          | 64.8       | 51.2       |
| Berlin        | 63.3       | 51.3       |
|               |            |            |