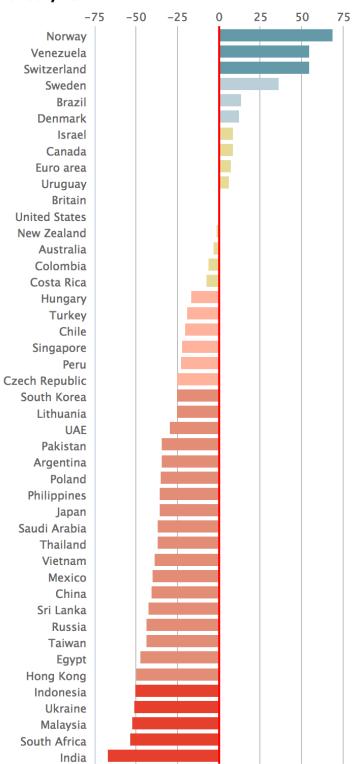

## Appendix 3: The Big Mac Index 2014

## January 2014

Appendix 4: The Big Mac Index 2013

**Appendix 5: Prices and Earnings 2015 edition - Price levels** 

| Price levels  |            |            |
|---------------|------------|------------|
| Cities1       | Excl. rent | Incl. rent |
| Zurich        | 108.7      | 92.6       |
| Geneva        | 106.1      | 91.8       |
| New York City | 100.0      | 100.0      |
| Oslo          | 92.9       | 79.9       |
| Copenhagen    | 88.0       | 74.3       |
| London        | 84.7       | 79.5       |
| Chicago       | 83.5       | 76.7       |
| Tokyo         | 83.1       | 70.6       |
| Auckland      | 82.8       | 67.6       |
| Sydney        | 80.5       | 72.5       |
| Seoul         | 79.2       | 64.2       |
| Toronto       | 78.1       | 63.7       |
| Milan         | 77.9       | 64.5       |
| Stockholm     | 76.9       | 62.8       |
| Montreal      | 76.2       | 58.9       |
| Miami         | 76.1       | 67.7       |
| Los Angeles   | 76.0       | 67.4       |
| Helsinki      | 74.3       | 63.2       |
| Hong Kong     | 72.9       | 76.8       |
| Paris         | 72.6       | 63.8       |
| Luxembourg    | 72.3       | 66.1       |
| Tel Aviv      | 72.0       | 61.4       |
| Dubai         | 71.1       | 66.1       |
| Buenos Aires  | 70.4       | 56.1       |
| Dublin        | 70.3       | 63.1       |
| Taipei        | 67.3       | 62.7       |
| Brussels      | 67.2       | 57.3       |
| Rome          | 67.1       | 57.1       |
| Manama        | 66.6       | 55.4       |
| Frankfurt     | 65.8       | 55.1       |
| Munich        | 65.5       | 56.1       |
| Vienna        | 65.4       | 53.4       |
| Amsterdam     | 65.3       | 55.5       |
| Shanghai      | 64.9       | 54.3       |
| Istanbul      | 64.8       | 53.0       |
| Doha          | 64.8       | 61.4       |
| Lyon          | 64.8       | 51.2       |
| Berlin        | 63.3       | 51.3       |
|               |            |            |