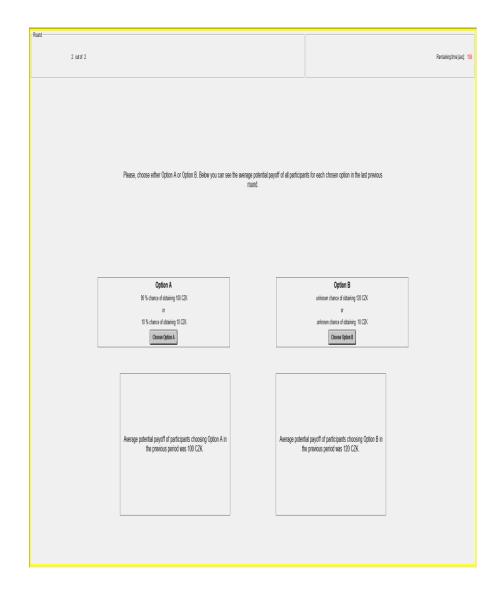

#### **Specific instructions:**

Please do not fail to notice the following:

- In each round, in option (A) the numbers given in whole represent your payoff, while the numbers given in percentage represent the chance of you getting this payoff.
- Bear in mind that in option (B), you are only given payoffs. Meaning that you do not know the chances of getting this payoff. This does not imply that you have zero chance for getting a payoff.
- Random draws are independent between rounds
- Later on throughout the rounds, some percentages (chances) may change for option (B).
- Only 1 (of 15) rounds will be payoff relevant. Meaning that there is only one round, chosen at random where you will be able to earn a monetary compensation. The payoff relevant round will be chosen at the end of the experiment. So you do not know in advance if any actual round will be the payoff relevant one.
- However, after each round you will see your potential payoff from this round. You will earn this at the end of the experiment if the given round is payoff round.
- You will be provided with the average potential payoffs of other participants for both options (A) and (B) from the previous round, to help you with your decisions.

# Appendix VI

Decision making screen in Treatment Review (3)